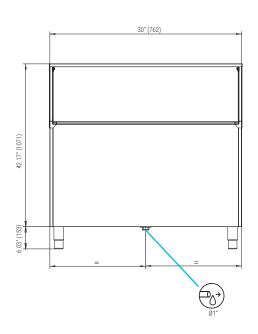

#### FRONTAL VIEW

\* All dimensions in inches (and mm)

## **ACCESSORIES**

APPLICATION Bin capacity

AHRI Bin capacity

507

405,6

(lbs)

Width **30"**(762) Depth **32.24"**(819)

Depth **32.24**"(819) Height\* **42.17**"(1071) 123,5