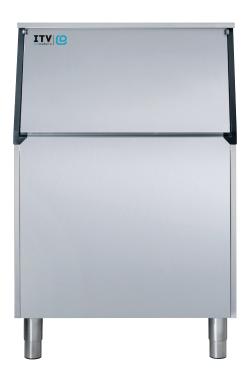

# **BIN S-500**

# ICE BIN FOR MODULAR ICE MACHINES

#### **FEATURES**

- ► ICE BIN CAPACITY OF 507 LBS.
- ► AISI 304 STAINLESS STEEL CONSTRUCTION.
- VERY HARD SANITARY POLYETHYLENE LINER, RESISTANT TO BLOWS, AND SCRATCHES
- EASY CLEANING DESIGN®: SEAMLESS ONE-PIECE LINER WITH ROUNDED CORNERS, AVOIDING POSSIBLE DIRTY POINTS AND FACILITATING CLEANING
- DRAINAGE SYSTEM THAT COLLECTS AND DRIVES THE WATER TO THE DRAIN KEEPING THE **BIN CLEAN & DRY**
- ▶ ICE IN PERFECT CONDITION FOR LONGER.
- ► DURABLE CONSTRUCTION.
- ERGONOMICALLY DESIGNED TO IMPROVE EASE OF USE.
- ► 304 STAINLESS STEEL BODY.
- ► 304 STAINLESS STEEL DOOR.
- ► HEAVY METAL CLOSURES ENGINEERED TO SEAL TIGHT AND SAVE ENERGY.
- ► EASY TO CLEAN.
- ▶ POLYETHYLENE ROTOCASTED BIN, SEAMLESS, ONE PIECE.
- HIGH DENSITY POLYURETHANE FOAMED.
- ► ADJUSTABLE STAINLESS STEEL LEGS.