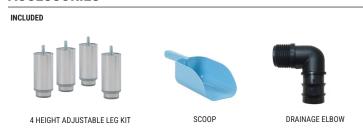

## **ACCESSORIES**

APPLICATION Bin capacity

AHRI Bin capacity

507

405,6

(lbs)

Width **30"**(762) Depth **32.24"**(819)

Depth **32.24**"(819) Height\* **42.17**"(1071) 123,5