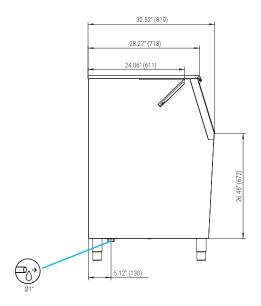

#### RIGHT SIDE VIEW

#### FRONTAL VIEW

\* All dimensions in inches (and mm)

## **ACCESSORIES**

APPLICATION Bin capacity

AHRI Bin capacity

507

405,6

(lbs)

Width **30"**(762) Depth **32.24"**(819)

Depth **32.24**"(819) Height\* **42.17**"(1071) 123,5